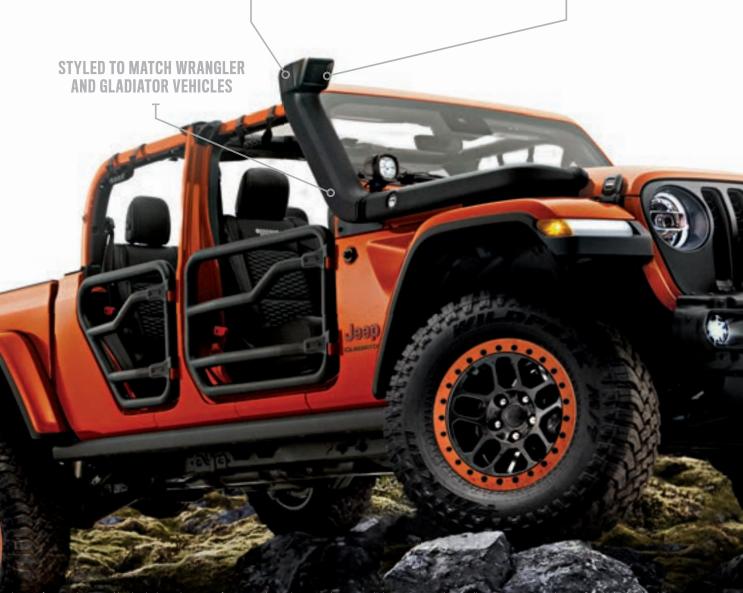

## More water? No problem.

The Jeep® Performance Parts Snorkel allows you to direct cool air into the engine when driving through high water or other conditions that threaten normal air inlets. The Snorkel is designed to fit air boxes on 2.0L and 3.6L engines, as well as the Mopar® 3.6L CAI engine components.

TOP RAM AIR INLET HAS KNOCK OFF FEATURE TO MINIMIZE CATCHING ON BRANCHES

Item is a Mopar accessory that may require installation by your dealer. Actual price of item is determined by the dealer and may vary from price shown. List price does not include installation, other ancillary equipment, or sales tax. See dealer for details \$\infty\$2020 FCA US LLC. All Rights Reserved. Jeep and Mopar are registered trademarks of FCA US LLC.