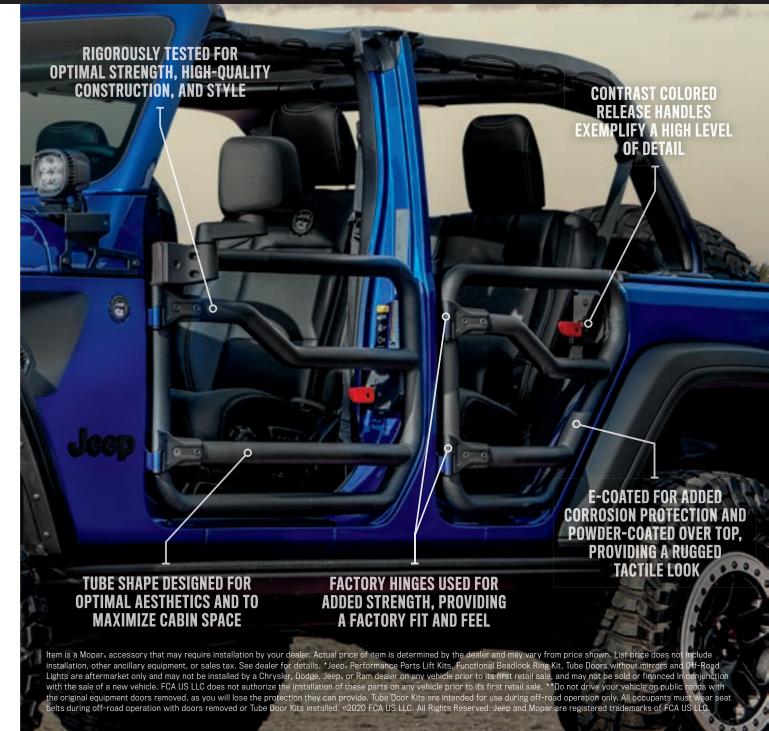

## **JEEP**<sub>®</sub> **PERFORMANCE PARTS** – TUBE DOORS\*,\*\*

## Time to blow the doors off.

Jeep. Performance Parts Tube Door Kits\*.\*\* are designed to let you feel the freedom of the open trail with the safety of two inches of rounded steel by your side. Uses production door hinges and rubber bump stops, which prevents shake and rattle.

## **Tube Doors**

P/N 77072498AC

\$1,195

2020-2021, Jeep<sub>®</sub> Gladiator 2018-2021, 4-Door Jeep<sub>®</sub> Wrangler JL Front and Rear Doors

P/N 77072496AC

\$745

2018-2021, 2-Door Jeep<sub>®</sub> Wrangler JL Front Doors