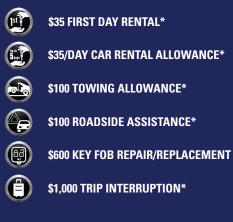

#### **INCLUDED BENEFITS:**

#### ASK YOUR DEALER FOR FULL DETAILS TODAY!

\*Rental, Towing Allowance, Roadside Assistance and Trip interruption benefits expire at 100,000 miles.