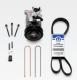

#### Crate HEMI® Engine Front End Accessory Drive Basics Kits

426 & 6.2L Supercharged Crate HEMI® Engines FEAD Basics Kit: P/N 77072492 | MSRP \$696.00 **392 & 345 Crate HEMI® Engines FEAD Basics Kit:** P/N 77072445 | MSRP \$644.00