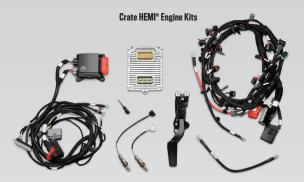

## **PLUG IN A REVOLUTIONARY CRATE HEMI® ENGINE KIT.**

**426 Supercharged Crate HEMI® Engine Kit:** P/N ¹77072500 **6.2L Supercharged Crate HEMI® Engine Kit:** P/N '77072452AB | MSRP \$2,265.00 **392** Crate HEMI® Engine Kit: P/N '77072454AF | MSRP \$1,795.00 **345** Crate HEMI® Engine Kit: P/N '77072455AF | MSRP \$1,795.00