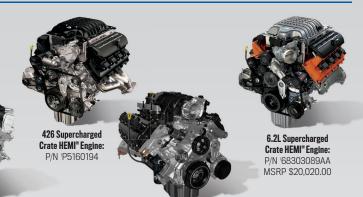

## FIRST, PICK YOUR HEMI® ENGINE.

345 Crate HEMI® Engine:

P/N 168303088AA

MSRP \$6,480.00

P/N 168303090AA MSRP \$9.960.00 'Not legal on pollution-controlled vehicles or vehicles registered for highway use.

392 Crate HEMI® Engine: