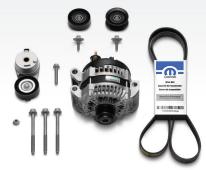

#### Crate HEMI® Engine Front End Accessory Drive Basics Kits

426 & 6.2L Supercharged Crate HEMI® Engines FEAD Basics Kit: P/N 77072492 | MSRP \$696.00 **392 & 345 Crate HEMI® Engines FEAD Basics Kit:** P/N 77072445 | MSRP \$644.00