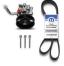

## **PLUG IN A REVOLUTIONARY CRATE HEMI® ENGINE KIT.**

**426 Supercharged Crate HEMI® Engine Kit:** P/N ¹77072500 **6.2L Supercharged Crate HEMI® Engine Kit:** P/N '77072452AB | MSRP \$2,265.00 **392** Crate HEMI® Engine Kit: P/N '77072454AF | MSRP \$1,795.00 **345** Crate HEMI® Engine Kit: P/N '77072455AF | MSRP \$1,795.00