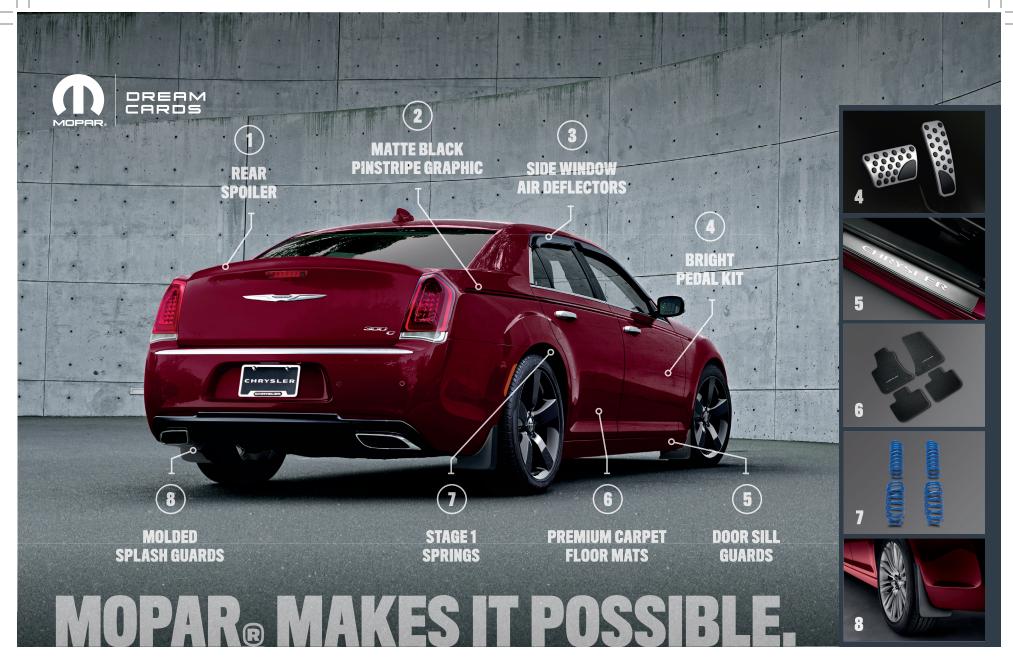

- 1 REAR SPOILER #82214039 \$290.00
- (2) MATTE BLACK PINSTRIPE GRAPHIC #82214445 \$195.00
- 3 SIDE WINDOW AIR DEFLECTORS #82212240 \$105.00
- **4** BRIGHT PEDAL KIT #82211154AB \$108.00
- **5 DOOR SILL GUARDS #82212285** \$158.00
- (6) PREMIUM CARPET FLOOR MATS AWD #82215156AB \$130.00 RWD #82215152AB \$130.00
- 7 STAGE 1 SPRINGS1 #P4510854 \$327.00
- 8 MOLDED SPLASH GUARDS FRONT #82212245AB \$58.00 REAR #82219031 \$58.00